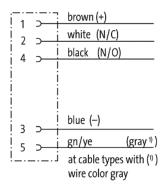

it                         | TZ                                                                   |
| Customs tariff number              | 85444290                                                             |
| Unit (piece)                       | 1,000                                                                |
| Limited value                      | 1,000                                                                |
| Comments                           |                                                                      |

Plastic housings with good resistance against chemicals and oils. \\

The resistance to aggressive media should be individually tested for your application. Further details on request. Further cable lengths on request.



stay connected

### Circuit diagram



## **Contact layout**

# Female