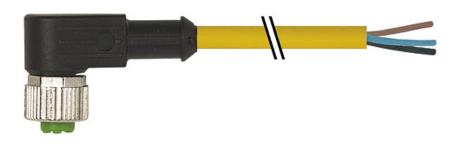

#### M12 female connector 90° with cable PVC-JB 5x0,34 yellow 10m

stay connected

Female 90° 5-pole