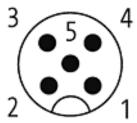

|
| Customs tariff number              | 85444290                                                             |
| Unit (piece)                       | 1,000                                                                |
| Limited value                      | 1,000                                                                |
| Comments                           |                                                                      |

Plastic housings with good resistance against chemicals and oils. \\

The resistance to aggressive media should be individually tested for your application. Further details on request. Further cable lengths on request.



stay connected

### Circuit diagram



## **Contact layout**

# Female